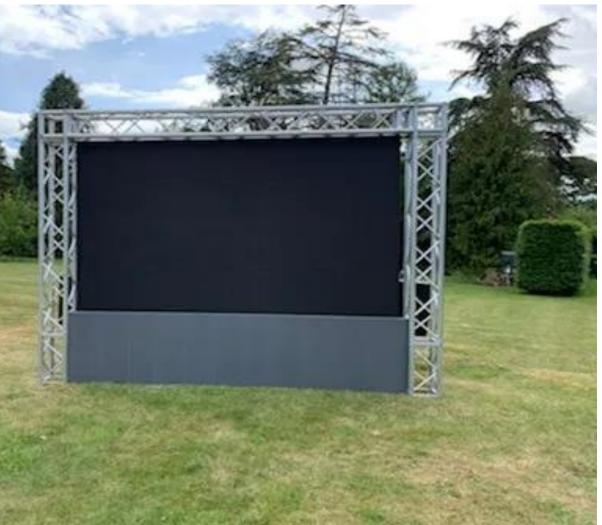

## **LED SCREEN PARTNER (Five)**

### **Partner's visibility & benefits:**

- A two-minute scripted interview / promotional video of your brand will be displayed (three times a day)
- Logo on emailer
- Logo on trade fair invite
- Logo in Visitor Guide
- Logo on all applicable onsite branding

### Investment : Euro 2,777 + Taxes

\*\*Inclusions in the sponsorship are subject to change. \*\*Euro is calculated at a conversion rate of Euro 1 = INR 90.