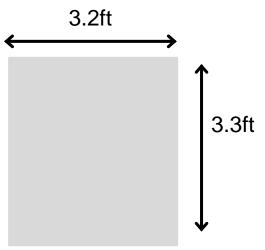

## **ROAD MEDIANS (LIT)**

Highlight your brand prominently. Visitors will be able to notice your brand prowess while driving along HITEX roads (from entrance to parking).

\*\*Inclusions in the sponsorship are subject to change. \*\*Euro I calculated at a conversion rate of Euro 1 = INR 90.

Frame Size: 3.2 ft W x 3.3 ft H Available: 49