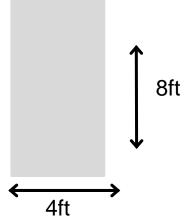

#### Jointly Organized by

Highlight your brand prominently. Visitors will be able to notice your brand prowess while driving along HITEX roads.

### Investment : Euro 277 + Taxes

\*\*Inclusions in the sponsorship are subject to change. \*\*Euro is calculated at a conversion rate of Euro 1 = INR 90.

Frame Size: 2 ft W x 8 ft H (front & back) Available: 43