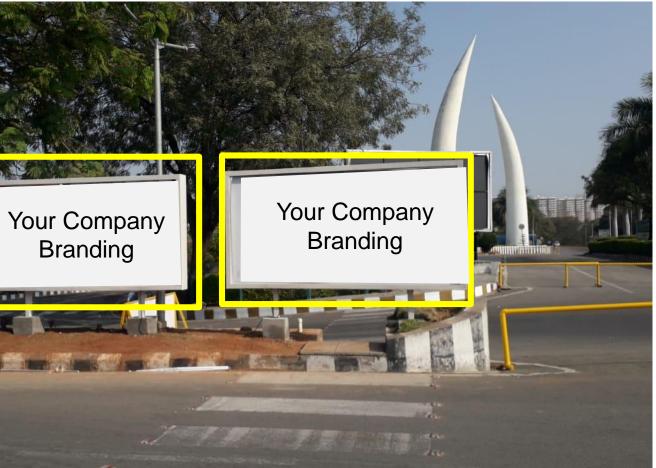

## **ROAD MEDIANS (LIT)**

Highlight your brand prominently. Visitors will be able to notice your brand prowess while driving along HITEX roads (from entrance to parking).

\*\*Inclusions in the sponsorship are subject to change. \*\*Euro I calculated at a conversion rate of Euro 1 = INR 90.

Frame Size: 3.2 ft W x 3.3 ft H Available: 49