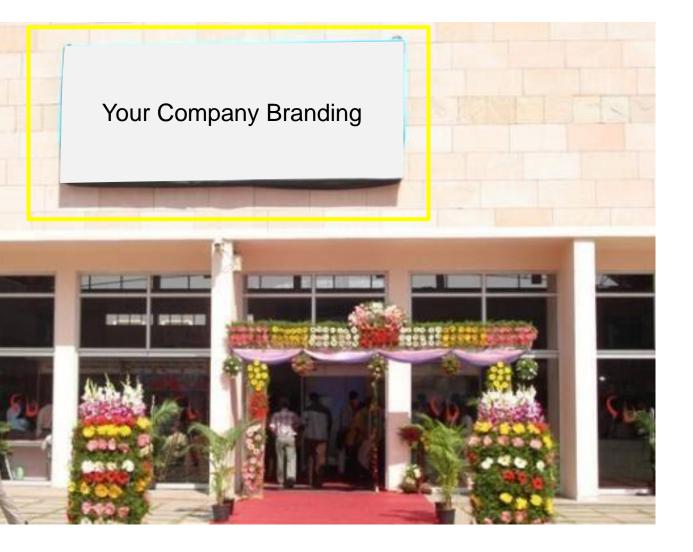

## **ENTRANCE DISPLAY**

Highlight your brand prominently. Visitors will be able to notice your brand prowess while entering the Exhibition Area.