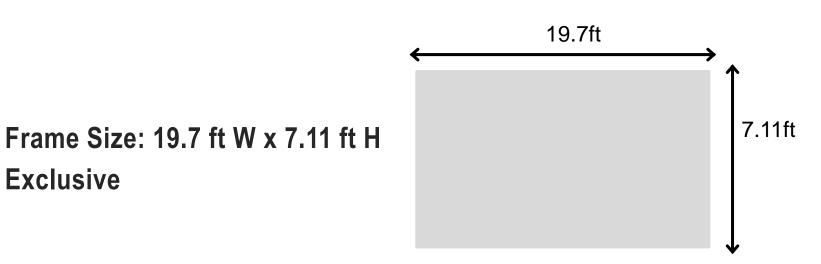

## **TRAPEZIUM DISPLAY**

Highlight your brand prominently. Visitors will be able to notice your brand prowess while entering the Exhibition Area.

### Investment : EURO 2777 + Taxes

\*\*Inclusions in the sponsorship are subject to change. \*\*Euro is calculated at a conversion rate of Euro 1 = INR 90.

Frame Size: Top Branding - W 25ft, W 14ft | H 13.5ft Bottom Branding - W 14ft | H 10ft

25ft

14ft