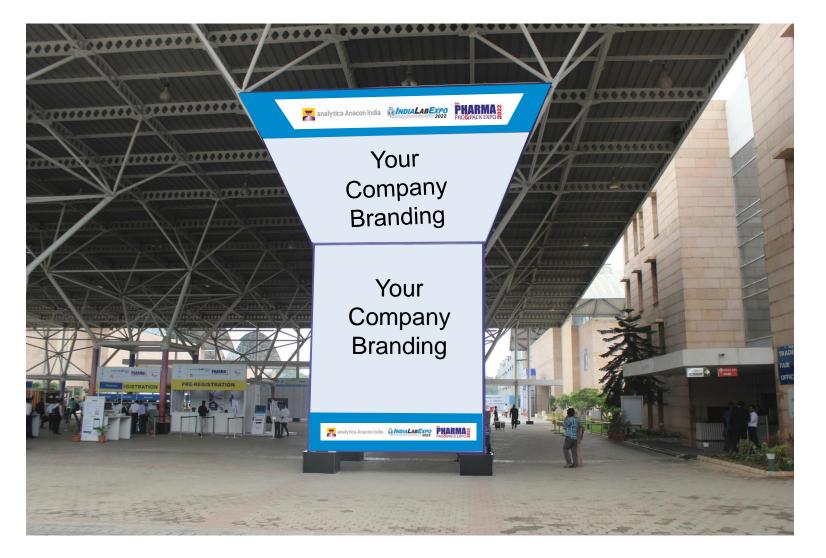

## **TRAPEZIUM DISPLAY**

Highlight your brand prominently. Visitors will be able to notice your brand prowess while entering the Exhibition Area.

### Investment : EURO 2777 + Taxes

\*\*Inclusions in the sponsorship are subject to change. \*\*Euro is calculated at a conversion rate of Euro 1 = INR 90.

Frame Size: Top Branding - W 25ft, W 14ft | H 13.5ft Bottom Branding - W 14ft | H 10ft

25ft

14ft