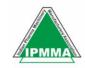

## HALL SIDE DISPLAY

Highlight your brand prominently. Visitors will be able to notice your brand prowess / Exhibitor layout while entering the Hall.

### Investment : Euro 555 + Taxes

\*\*Inclusions in the sponsorship are subject to change. \*\*Euro is calculated at a conversion rate of Euro 1 = INR 90.

Size: 2 ft W x 2 ft H Available: 3 Nos (Layouts outside each hall)

Your company logo to appear only outside your participating hall