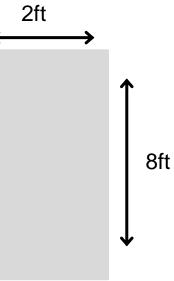

### Investment : Euro 277 + Taxes

\*\*Inclusions in the sponsorship are subject to change. \*\*Euro is calculated at a conversion rate of Euro 1 = INR 90.

Frame Size: 2 ft W x 8 ft H (front & back) Available: 43