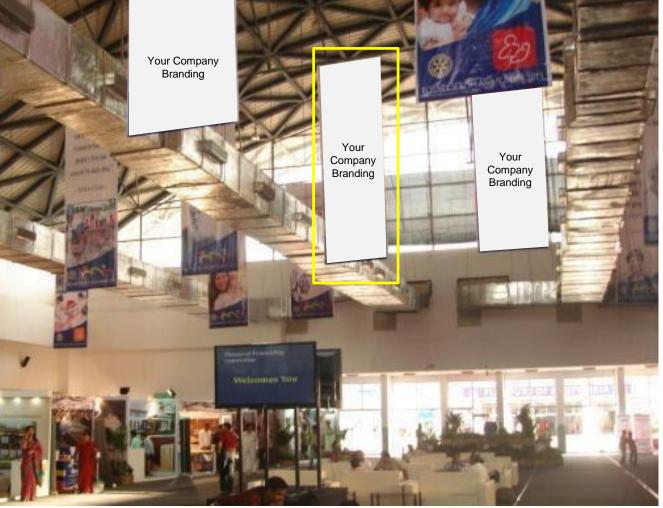

## HALL BUNTING

Highlight your brand from a distance. Visitors will be able to notice the location of your stall easily inside the Exhibition Hall.

### Investment : Euro 277 + Taxes

\*\*Inclusions in the sponsorship are subject to change. \*\*Euro is calculated at a conversion rate of Euro 1 = INR 90.

Size : 4ft W x 8ft H Available in Hall 1 & 3 Minimum 3 from