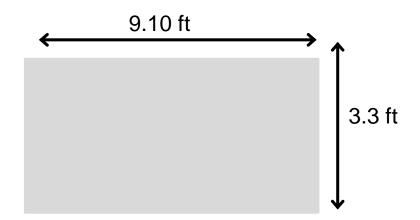

### Investment : Euro 833 + Taxes

\*\*Inclusions in the sponsorship are subject to change. \*\*Euro is calculated at a conversion rate of Euro 1 = INR 90.

Frame Size: 9.10 ft W x 3.3 ft H Available: 2