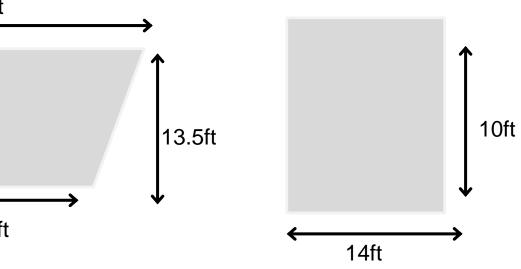

## **TRAPEZIUM DISPLAY**

Highlight your brand prominently. Visitors will be able to notice your brand prowess while entering the Exhibition Area.

### Investment : EURO 2777 + Taxes

\*\*Inclusions in the sponsorship are subject to change. \*\*Euro is calculated at a conversion rate of Euro 1 = INR 90.

Frame Size: Top Branding - W 25ft, W 14ft | H 13.5ft Bottom Branding - W 14ft | H 10ft

25ft

14ft