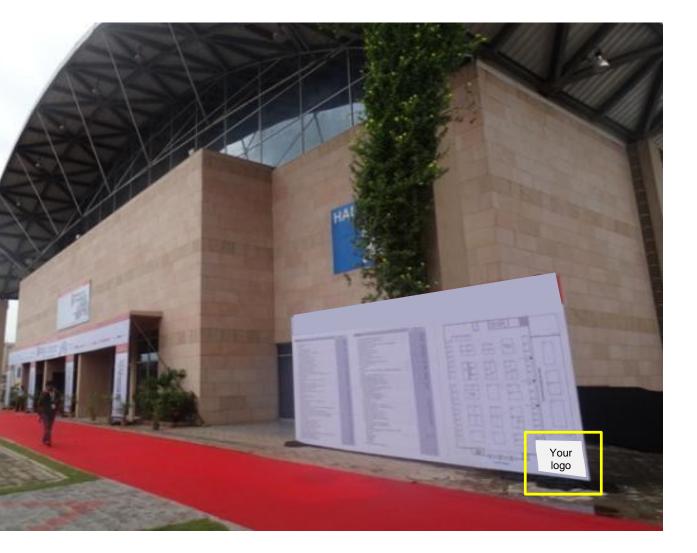

## HALL SIDE DISPLAY

Highlight your brand prominently. Visitors will be able to notice your brand prowess / Exhibitor layout while entering the Hall.

### Investment : Euro 555 + Taxes

\*\*Inclusions in the sponsorship are subject to change. \*\*Euro is calculated at a conversion rate of Euro 1 = INR 90.

Size: 2 ft W x 2 ft H Available: 3 Nos (Layouts outside each hall)

Your company logo to appear only outside your participating hall