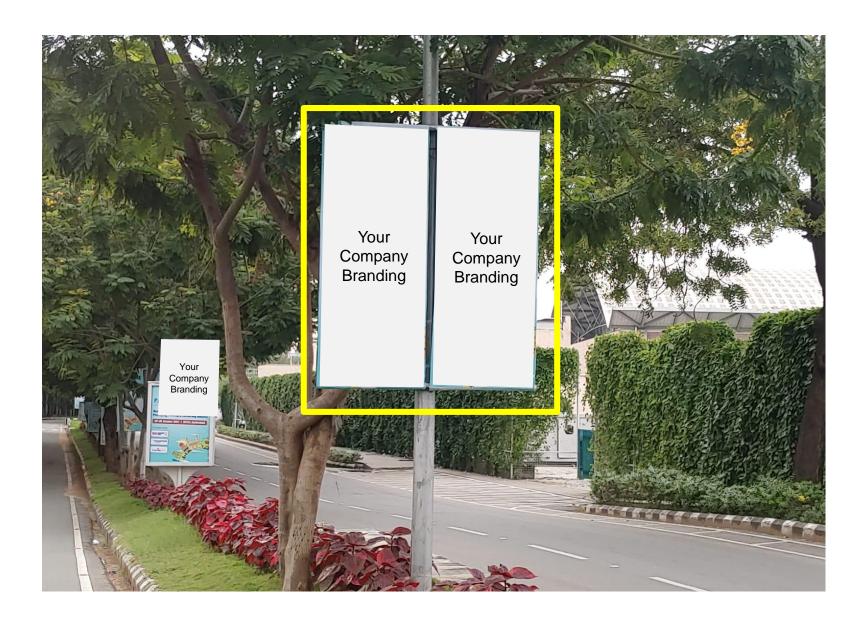

## **ROAD MEDIAN (LIT)**

Highlight your brand prominently. Visitors will be able to notice your brand prowess while entering the Exhibition Venue.

### Investment : Euro 833 + Taxes

\*\*Inclusions in the sponsorship are subject to change. \*\*Euro is calculated at a conversion rate of Euro 1 = INR 90.

Frame Size: 9.10 ft W x 3.3 ft H Available: 2