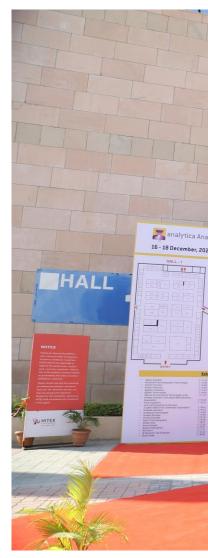

## HALL SIDE DISPLAY

Highlight your brand prominently. Visitors will be able to notice your brand prowess / Exhibitor layout while entering the Hall.

### Investment : Euro 555 + Taxes

\*\*Inclusions in the sponsorship are subject to change. \*\*Euro is calculated at a conversion rate of Euro 1 = INR 90.

Size: 2 ft W x 2 ft H Available: 3 Nos (Layouts outside each hall)

Your company logo to appear only outside your participating hall