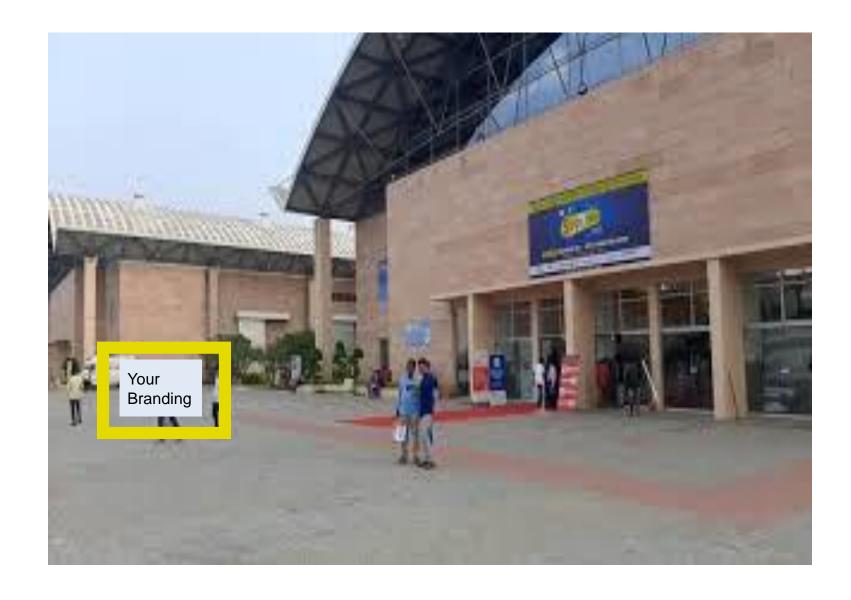

## **ENTRANCE DISPLAY**

Highlight your brand prominently. Visitors will be able to notice your brand prowess while entering the Exhibition Area.