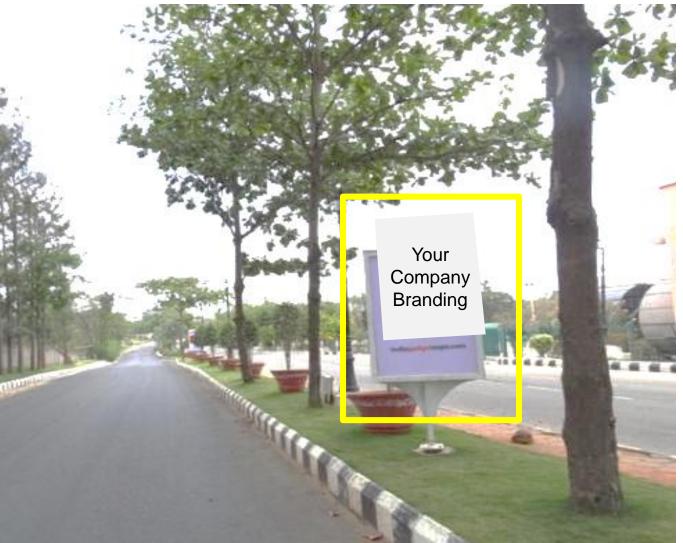

## **ROAD MEDIAN (LIT)**

Highlight your brand prominently. Visitors will be able to notice your brand prowess while entering the Exhibition Venue.

### Investment : Euro 833 + Taxes

\*\*Inclusions in the sponsorship are subject to change. \*\*Euro is calculated at a conversion rate of Euro 1 = INR 90.

Frame Size: 9.10 ft W x 3.3 ft H Available: 2