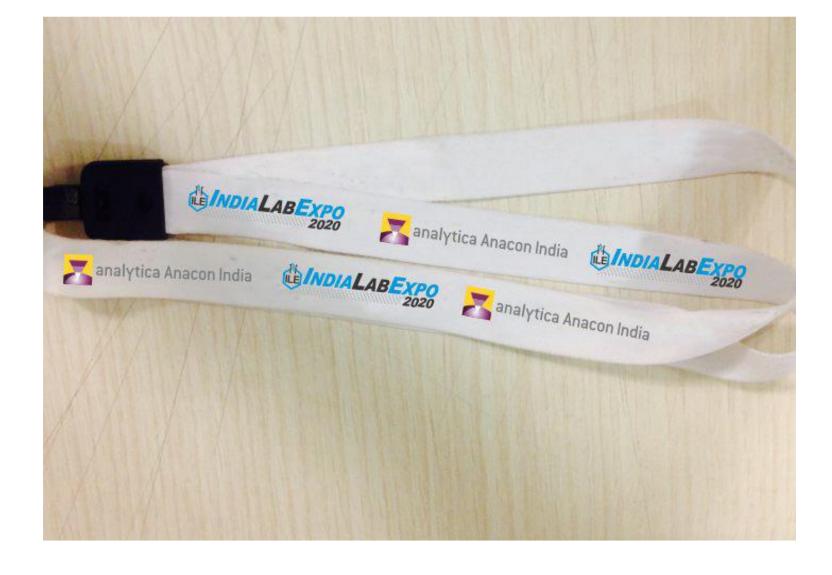

## LANYARD PARTNER (Only One)

#### **Partner's Visibility & Benefits:**

- Exclusive logo on lanyard
- Logo and profile on website
- Logo on emailer
- Logo on trade fair invite
- Logo in Visitor Guide
- Logo on all applicable onsite branding

### Investment : Euro 5,555 + Taxes

\*\*Inclusions in the sponsorship are subject to change. \*\*Euro is calculated at a conversion rate of Euro 1 = INR 90.