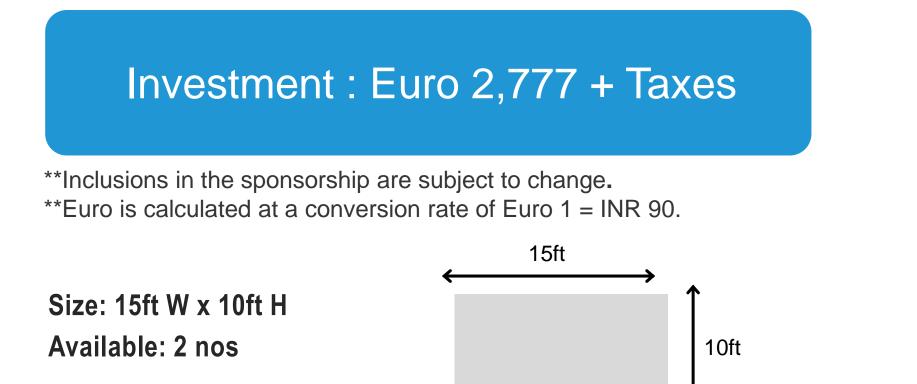

### Investment : Euro 2,777 + Taxes

\*\*Logo on newspaper advertisement is subject to our promotional activity.

\*\*Inclusions in the sponsorship are subject to change.

\*\*Euro is calculated at a conversion rate of Euro 1 = INR 90